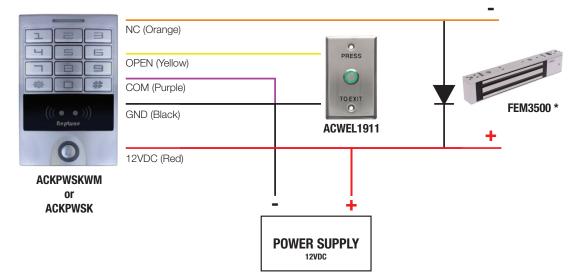

## MODELS

ACKPWSK ACKPWSKWM NEPTUNE KEYPAD TOUCH EM/HID S/ALONE or WIEGAND IP65 (2x6) NEPTUNE KEYPAD BUTTON MIFARE S/ALONE or WIEGAND IP65 (3X4)

### PROGRAMMING

Colour Indicators refer to LED status lights on Keypad







# **PROGRAMMING (Advanced)**



# Additional programming options available in User Manual

## **USER OPERATION**







## **STANDALONE WIRING EXAMPLES**

#### Power to Open (Normally Open)



#### Power to Lock (Normally Closed)



### WIEGAND WIRING EXAMPLE

ACKPWSK

For connection to Access Control Panel (must be set to Wiegand mode)

|                        | BUZZER (Yellow)<br>LED (Brown) | BUZZER<br>LED |                            |
|------------------------|--------------------------------|---------------|----------------------------|
|                        | D1 (White)                     | D1<br>D0      | ACCESS<br>Control<br>Panel |
| ((( ● ● )))<br>Neptune | D0 (Green)<br>GND (Black)      | GND           | TANLE                      |
| 0                      | 12VDC (Red)                    | +12VDC        |                            |
| ACKPWSKWM<br>or        |                                |               |                            |