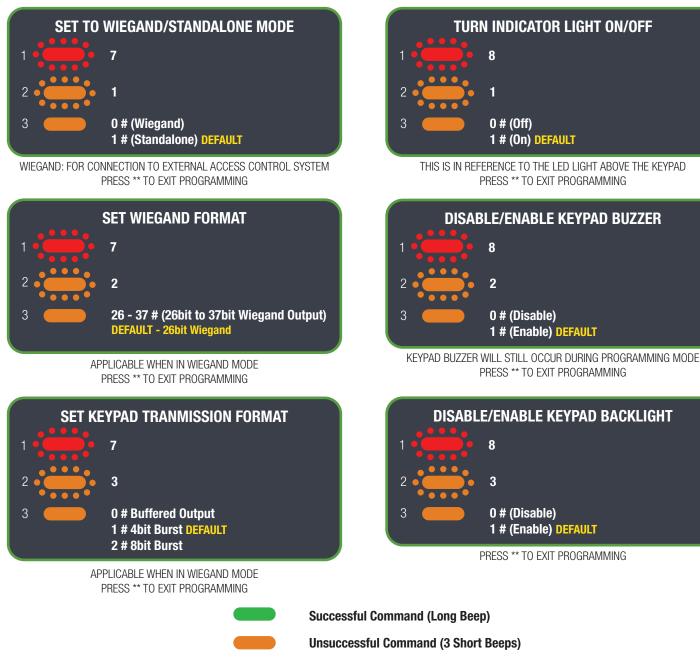

# **PROGRAMMING (Advanced)**

# Additional programming options available in User Manual