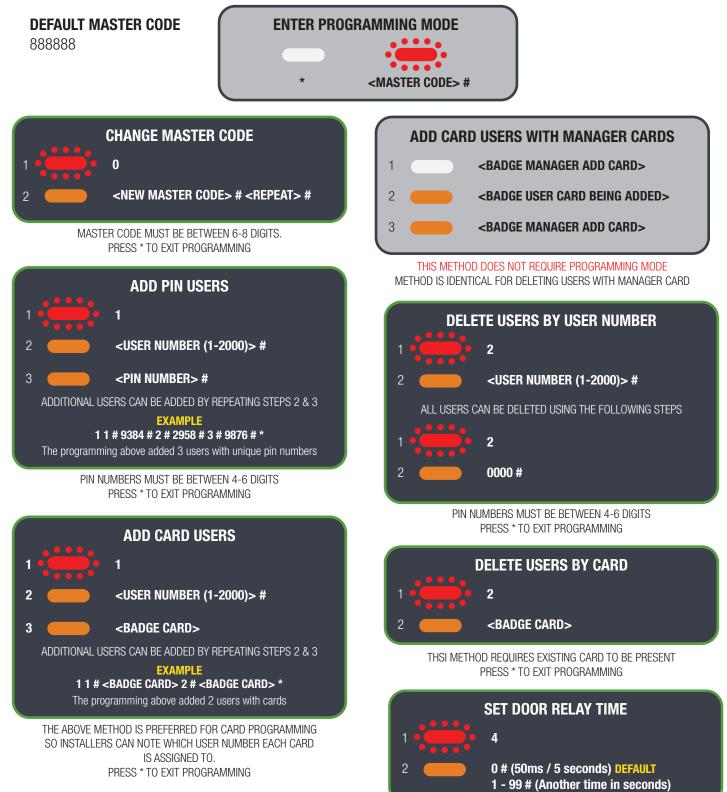

# **PROGRAMMING (Advanced)**

# Additional programming options available in User Manual