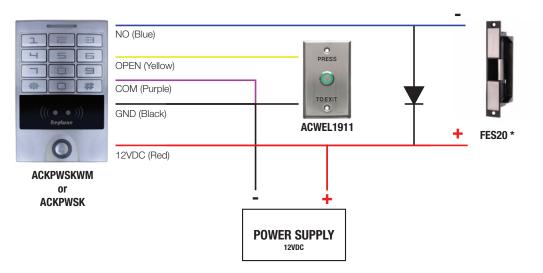

## **STANDALONE WIRING EXAMPLES**

#### Power to Open (Normally Open)

#### Power to Lock (Normally Closed)