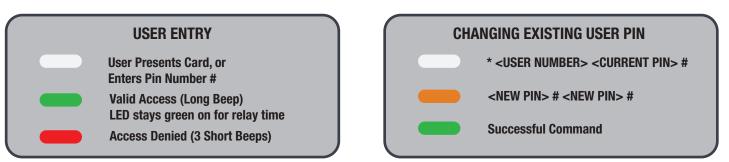

## **USER OPERATION**

### PROGRAMMING

Colour Indicators refer to LED status lights on Keypad